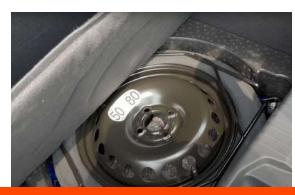

## Question 1 - Vehicle Identification Guide

SH1

**AVAILABLE** 

D-Ring sits higher on the floor and a small foam insert in under storage

SH2

**NOT AVAILABLE** 

D-Ring sits just above the floor and a spare wheel in under storage