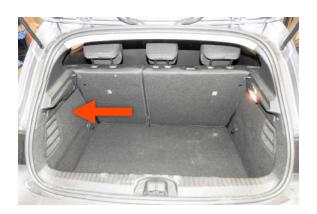

## Question 1 - Vehicle Identification Guide

SH1

**AVAILABLE** 

D-Ring sits higher on the floor and a small foam insert in under storage

SH2

**NOT AVAILABLE** 

D-Ring sits just above the floor and a spare wheel in under storage