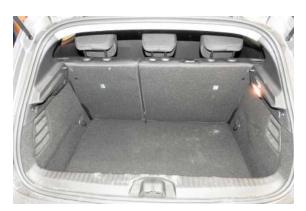

## Question 1 - Vehicle Identification Guide

SH1

**AVAILABLE** 

D-Ring sits higher on the floor and a small foam insert in under storage

SH2

**NOT AVAILABLE** 

D-Ring sits just above the floor and a spare wheel in under storage