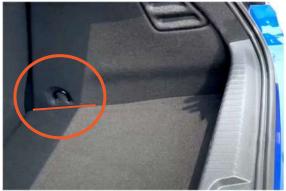

## Question 1 - Vehicle Identification Guide

SH1

**AVAILABLE** 

D-Ring sits higher on the floor and a small foam insert in under storage

SH2

**NOT AVAILABLE** 

D-Ring sits just above the floor and a spare wheel in under storage