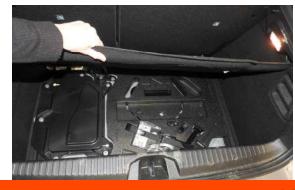

## Question 1 - Vehicle Identification Guide

SH1

**AVAILABLE** 

D-Ring sits higher on the floor and a small foam insert in under storage

SH2

**NOT AVAILABLE** 

D-Ring sits just above the floor and a spare wheel in under storage