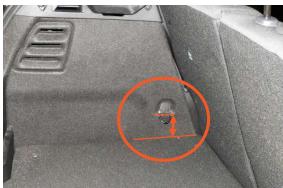

## Question 1 - Vehicle Identification Guide

SH1

**AVAILABLE** 

D-Ring sits higher on the floor and a small foam insert in under storage

SH2

**NOT AVAILABLE** 

D-Ring sits just above the floor and a spare wheel in under storage