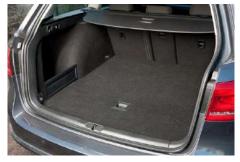

## H0599

2015 - 2024

This boot liner is suitable for your vehicle. Please continue with your purchase.

Please note: there are multiple configurations for this boot, and your specification may differ from the pictures above. Refer to the vehicle identification before completing your order.