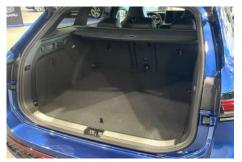

## H0599

2015 - 2024

This boot liner is suitable for your vehicle. Please continue with your purchase.

Please note: there are multiple configurations for this boot, and your specification may differ from the pictures above. Refer to the vehicle identification before completing your order.