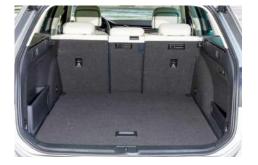

## H0599

2015 - 2024

This boot liner is suitable for your vehicle. Please continue with your purchase.

Please note: there are multiple configurations for this boot, and your specification may differ from the pictures above. Refer to the vehicle identification before completing your order.