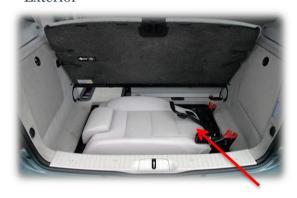

VARIO FLOOR /RAISED - When the Vario Floor System is RAISED it creates underfloor storage and also a LEVEL load area from Tailgate entry across folded

Mercedes A Class - Further Options
We can also manufacture a FULL Bootliner (SEE BELOW) for the A Class with STANDARD Floor or VARIO Floor RAISED/LOWERED