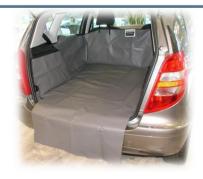

## MERCEDES A Class - 2005 - 2012

Ref: Ho386

Vehicle Identification & VARIO Floor Option

The VARIO FLOOR Syatem is a Mercedes Manuafacture fit Optionianal Extra



A Class Model 2005 on - 5 Door Exterior



VARIO FLOOR /LOWERED or STANDARD Floor. There will be a STEP DOWN from the entry at Tailgate and Folded Rear Seats





VARIO FLOOR /RAISED - When the Vario Floor System is RAISED it creates underfloor storage and also a LEVEL load area from Tailgate entry across folded

Mercedes A Class - Further Options
We can also manufacture a FULL Bootliner (SEE BELOW) for the A Class with STANDARD Floor or VARIO Floor RAISED/LOWERED

ALSO - Boot Liner Extensions - TELEPHONE ORDER OPTIONS ONLY