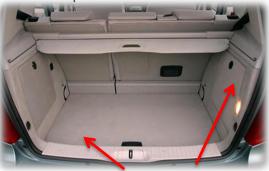

## MERCEDES A Class - 2005 - 2012

Ref: Ho386

Vehicle Identification & VARIO Floor Option

The VARIO FLOOR Syatem is a Mercedes Manuafacture fit Optionianal Extra

A Class Model 2005 on - 5 Door Exterior

VARIO FLOOR /LOWERED or STANDARD Floor. There will be a STEP DOWN from the entry at Tailgate and Folded Rear Seats