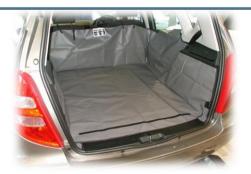

VARIO FLOOR /RAISED - When the Vario Floor System is RAISED it creates underfloor storage and also a LEVEL load area from Tailgate entry across folded

Mercedes A Class - Further Options
We can also manufacture a FULL Bootliner (SEE BELOW) for the A Class with STANDARD Floor or VARIO Floor RAISED/LOWERED