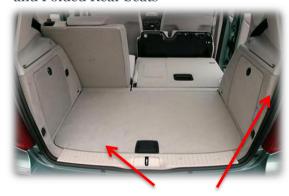

## MERCEDES A Class - 2005 - 2012

Ref: Ho386

Vehicle Identification & VARIO Floor Option

The VARIO FLOOR Syatem is a Mercedes Manuafacture fit Optionianal Extra

A Class Model 2005 on - 5 Door Exterior

VARIO FLOOR /LOWERED or STANDARD Floor. There will be a STEP DOWN from the entry at Tailgate and Folded Rear Seats

VARIO FLOOR /RAISED - When the Vario Floor System is RAISED it creates underfloor storage and also a LEVEL load area from Tailgate entry across folded

Mercedes A Class - Further Options
We can also manufacture a FULL Bootliner (SEE BELOW) for the A Class with STANDARD Floor or VARIO Floor RAISED/LOWERED