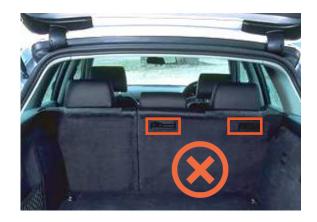

## H0266-SNOUT

AVAILABLE Does not accommodate the safety net

The boot liner's front panel is full height and attaches to the head rest posts. This panel will prevent you from attaching the safety net to the back of the rear seats.