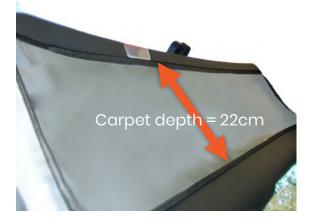

#### Carpet depth on tailgate = 22cm

The Tailgate cover covers the carpet section only. It attaches directly to the carpet.

The Tailgate cover covers the carpet section only. It attaches directly to the carpet.