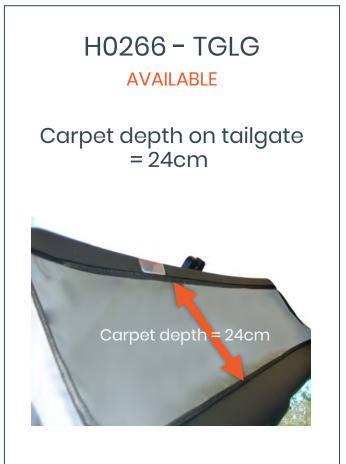

are specific to your vehicle



The boot liner's front panel is shallow to accommodate the safety net attaching to the back of the rear seats, if you remove this cassette the top of the seats will be left exposed.

## H0266-SNOUT

AVAILABLE Does not accommodate the safety net



The boot liner's front panel is full height and attaches to the head rest posts. This panel will prevent you from attaching the safety net to the back of the rear seats.



IDENTIFICATION GUIDE

hatchbag.co.uk

### Audi A4 Avant - 2001 to 2008 Audi S4 Avant - 2003 to 2009

Our ref:H0266-A4/S4

# Question 2 is only relevant if you have ordered a Tailgate Cover

### H0266 – TGSM AVAILABLE

#### Carpet depth on tailgate = 22cm



The Tailgate cover covers the carpet section only. It attaches directly to the carpet.



The Tailgate cover covers the carpet section only. It attaches directly to the carpet.