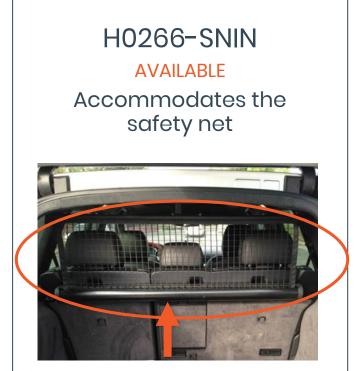

### Question 1 - Load cover cassette

Please note not all of the photographs are specific to your vehicle

The boot liner's front panel is shallow to accommodate the safety net attaching to the back of the rear seats, if you remove this cassette the top of the seats will be left exposed.